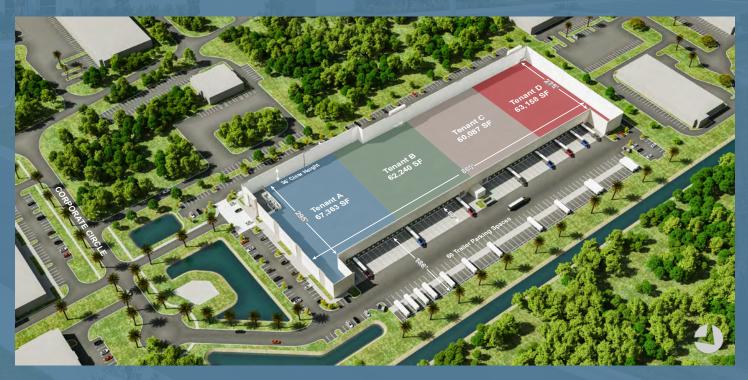

oor storage, offers a move-in ready solution for businesses seeking a safe and secure corporate park setting, alongside Amazon, Walgreens, FP&L, Niagara and CSX.

### SITE **PLAN**



## KEY HIGHLIGHTS



Up to ±252,848 SF Available immediately



275' - 295' Building depth



3,885 SF Spec office

±16.69 Acres

Site area



48 Dock-high doors (9'x10') 2 Ramps (12'x14')



ESFR sprinkler system



Electrical Service Panel: 1,200 up to 2,400 amps



186' Truck court Outdoor storage

36' Clear height



295" D x 860" W Building dimensions



53'-9" D x 53'-9" W Column spacing P

247 Car parking spaces 60 Trailer parking spaces

### OCCUPANCY SCENARIOS

#### SINGLE TENANT



• 186' Non-shared truck court

• Additional trailer parking spaces (60)

#### **MULTIPLE TENANT - 4 TENANT SCENARIO**





### ACCESS MAP

Corporate Logistics Center is ideally located within the Palm Beach Park of Commerce, which offers foreign trade zones, heavy industrial uses and direct rail service with close connectivity to the Port of Palm Beach.







#### CORPORATE LOGISTICS CENTER

at Palm Beach Park of Commerce

#### JLL

Yuri Quispe, SIOR Managing Director 772.201.5305 yuri.quispe@jll.com

### JLL

Peter Sheridan Senior Managing Director 954.439.4941 peter.sheridan@jll.com

#### JLL

Peter Johnston Associate 954.980.3224 peter.johnston@jll.com

#### WOODMONT

Morgan McEwan Industrial Associate 973.782.1404 morgan.mcewan@woodmontind.com

DEVELOPED BY