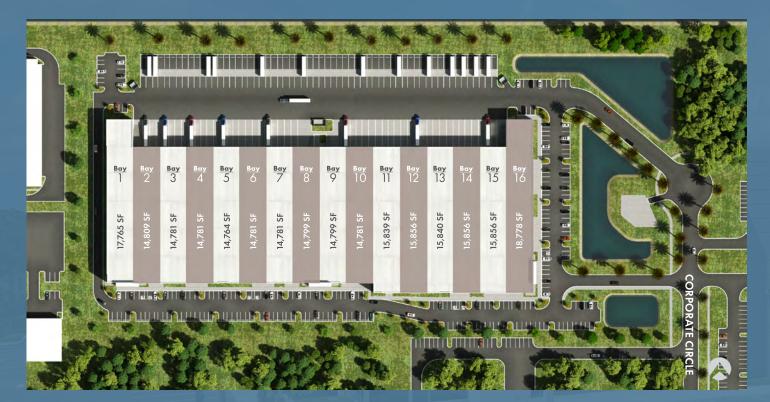

NOW AVAILABLE FOR IMMEDIATE OCCUPANCY FOR SALE OR LEASE

Up to ±252,848 SF, Trailer Parking & Outdoor Storage Class A Industrial Building Located in Palm Beach County





### BUILDING OVERVIEW

Corporate Logistics Center | 2

Woodmont Industrial Partners is pleased to offer for lease or sale Corporate Logistics Center, a newly completed Class "A" rear load, dock-high warehouse facility located in the heart of the Palm Beach Park of Commerce in Jupiter, Florida. Corporate Logistics Center, a non-shared truck court, 36' clear height, state-of-the-art warehouse/distribution facility with trailer parking and outdoor storage, offers a move-in ready solution for businesses seeking a safe and secure corporate park setting, alongside Amazon, Walgreens, FP&L, Niagara and CSX.

### SITE **PLAN**



## KEY HIGHLIGHTS



Up to ±252,848 SF Available immediately



275' - 295' Building depth



3,885 SF Spec office

±16.69 Acres

Site area



48 Dock-high doors (9'x10') 2 Ramps (12'x14')



ESFR sprinkler system



Electrical Service Panel: 1,200 up to 2,400 amps



186' Truck court Outdoor storage

36' Clear height



295" D x 860" W Building dimensions



53'-9" D x 53'-9" W Column spacing P

247 Car parking spaces 60 Trailer parking spaces

### OCCUPANCY SCENARIOS

#### SINGLE TENANT



• 186' Non-shared truck court

• Additional trailer parking spaces (60)

#### **MULTIPLE TENANT - 4 TENANT SCENARIO**





### ACCESS MAP

Corporate Logistics Center is ideally located within the Palm Beach Park of Commerce, which offers foreign trade zones, heavy industrial uses and direct rail serv