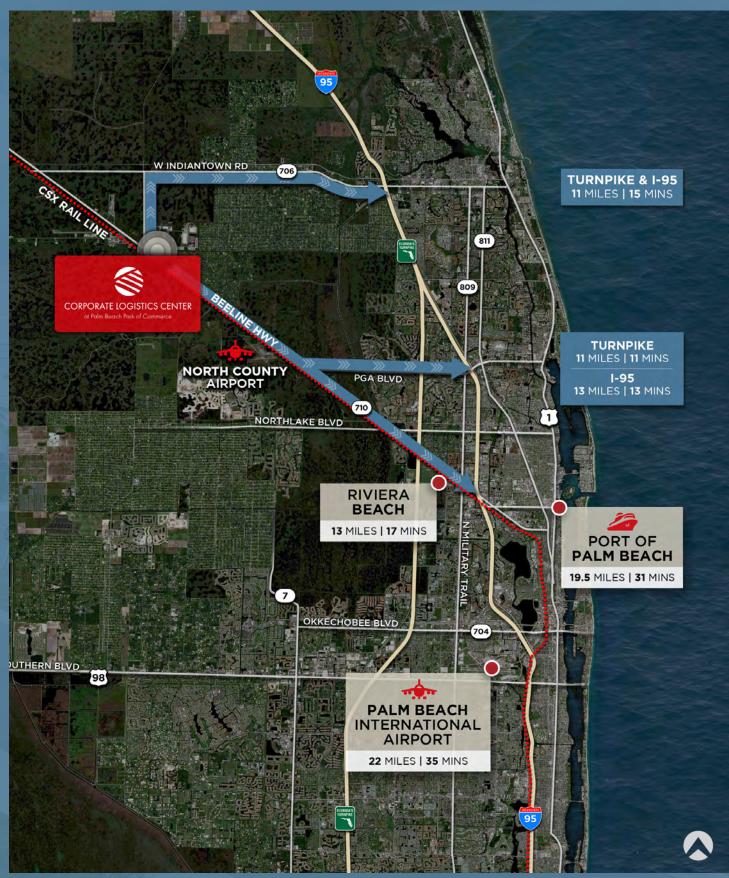

### ACCESS MAP

Corporate Logistics Center is ideally located within the Palm Beach Park of Commerce, which offers foreign trade zones, heavy industrial uses and direct rail service with close connectivity to the Port of Palm Beach.