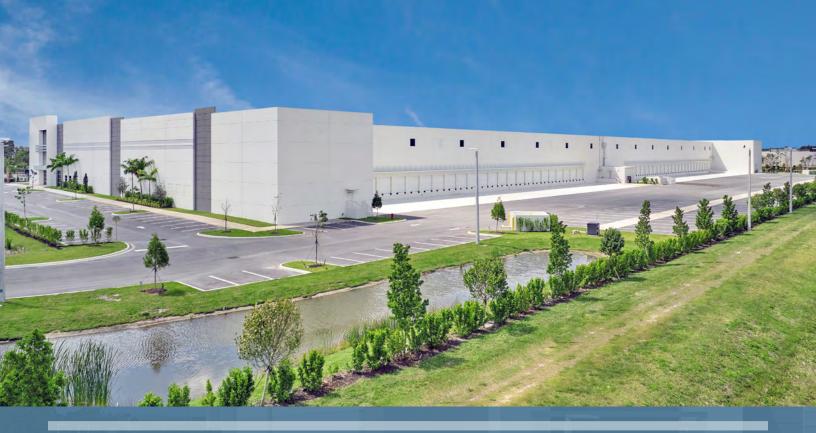

### BUILDING OVERVIEW

Corporate Logistics Center | 2

Woodmont Industrial Partners is pleased to offer for lease or sale Corporate Logistics Center, a newly completed Class "A" rear load, dock-high warehouse facility located in the heart of the Palm Beach Park of Commerce in Jupiter, Florida. Corporate Logistics Center, a non-shared truck court, 36' clear height, state-of-the-art warehouse/distribution facility with trailer parking and outdoor storage, offers a move-in ready solution for businesses seeking a safe and secure corporate park setting, alongside Amazon, Walgreens, FP&L, Niagara and CSX.