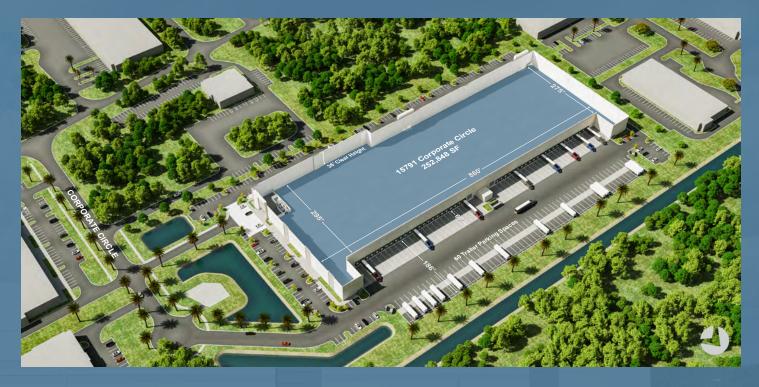

### BUILDING OVERVIEW

Corporate Logistics Center | 2

Woodmont Industrial Partners is pleased to offer for lease or sale Corporate Logistics Center, a newly completed Class "A" rear load, dock-high warehouse facility located in the heart of the Palm Beach Park of Commerce in Jupiter, Florida. Corporate Logistics Center, a non-shared truck court, 36' clear height, state-of-the-art warehouse/distribution facility with trailer parking and outdoor storage, offers a move-in ready solution for businesses seeking a safe and secure corporate park setting, alongside Amazon, Walgreens, FP&L, Niagara and CSX.

## KEY HIGHLIGHTS

Up to ±252,848 SF Available immediately

275' - 295' Building depth

3,885 SF Spec office

±16.69 Acres

Site area

48 Dock-high doors (9'x10') 2 Ramps (12'x14')

ESFR sprinkler system