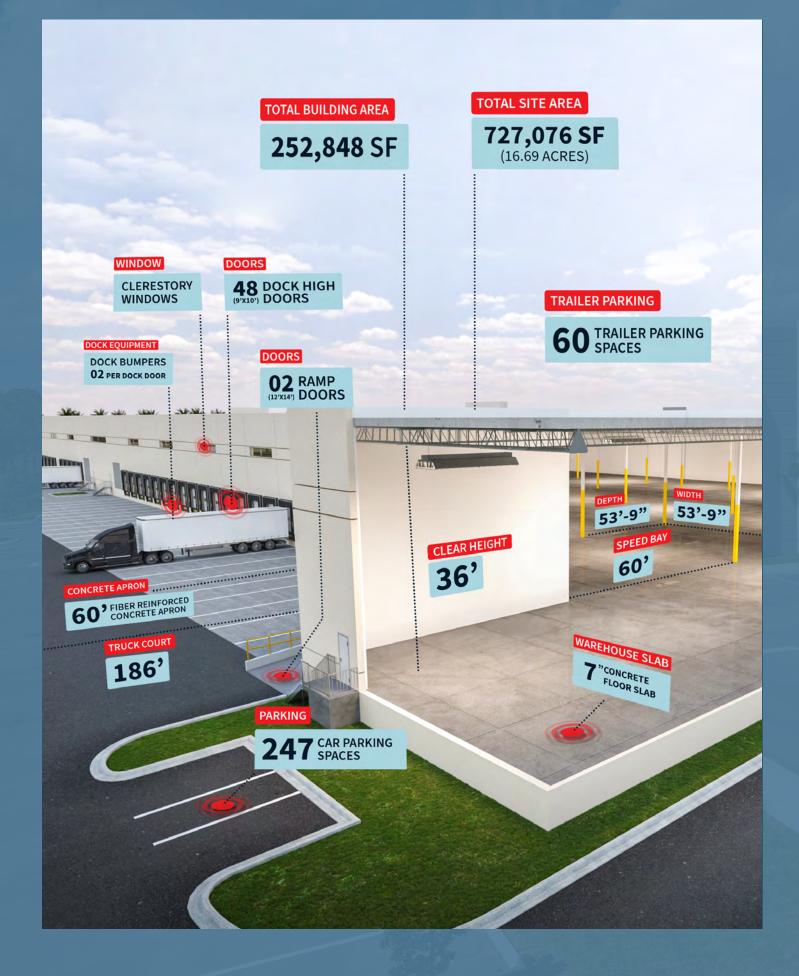

## KEY HIGHLIGHTS

Up to ±252,848 SF Available immediately

275' - 295' Building depth

3,885 SF Spec office

±16.69 Acres

Site area

48 Dock-high doors (9'x10') 2 Ramps (12'x14')

ESFR sprinkler system

Electrical Service Panel: 1,200 up to 2,400 amps

186' Truck court Outdoor storage

36' Clear height

295" D x 860" W Building dimensions

53'-9" D x 53'-9" W Column spacing P

247 Car parking spaces 60 Trailer parking spaces